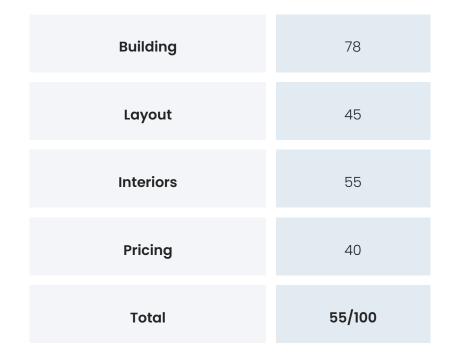

### PROJECT PROPSCORE

Propscience uses a unique and highly proprietary algorithm to arrive at Propscores for every project it covers. This score is calculated out of 100 points. Through our detailed research we gather over 500 data points of information about each project. These data points are broken down into categories (mentioned below). An individual score is arrived at for each category and then a combined project Propscore is given. The purpose of the Propscore is to help you evaluate the distinct value you can hope to derive from each aspect of the project.

| Category          | Score |
|-------------------|-------|
| Place             | 53    |
| Connectivity      | 73    |
| Infrastructure    | 70    |
| Local Environment | 73    |
| Land & Approvals  | 36    |
| Project           | 69    |
| People            | 39    |
| Amenities         | 36    |